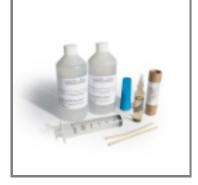

## **CL17sc Calibration Verification Kit**

**Product #:** ZAR Price: Ships within 2 weeks 8568200

Contact Hach

The CL17sc Calibration Verification Kit includes two bottles of deionized water (500 mL), a chlorine standard (20 mL ampule), ampule breaker, syringe (50 mL), tubing, and fittings.

## **Specifications**

| Instrument:       | CL17sc                                                                                                                       |
|-------------------|------------------------------------------------------------------------------------------------------------------------------|
| Measuring range:  | N/A                                                                                                                          |
| Parameter:        | N/A                                                                                                                          |
| What's included?: | 2x 500 mL bottle of deionized water, 20 mL ampule of chlorine standard, ampule breaker, 50 mL syringe, tubing, and fittings. |

## What's included?

2x 500 mL bottle of deionized water, 20 mL ampule of chlorine standard, ampule breaker, 50 mL syringe, tubing, and fittings.