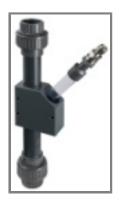

## Flow Through Sample Chamber with Trap, 1" Pipe, for BioTector B7000i/B7000i Dairy

Product #:

19-BAS-014

ZAR Price:

Contact Hach

Developed for samples containing sand, grit or heavy particulates, the Flow Through Sample Chamber with Sand Trap is a self-cleaning, simple device which does not require filters or screens. This sampler is designed to operate in conjunction with the BioTector sample pump. The body of the sampler is built from non-transparent material so as to prevent algae growth. The sample head is manufactured using transparent material for easy inspection. Algae growth on the sample head is prevented by a non-transparent sliding cover. The sample chamber is sealed and cannot contribute to build up of gas or vapours in a confined space.