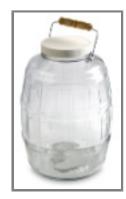

## Container, glass, 10 L (2.5 gal), with PTFE-lined cap

**Product #:** 6559

ZAR Price: Contact Hach Ships within 3 days

## **Specifications**

What's included?: Bottle(6358)

Cap (6355)

PTFE Liner (6378)

Add Required parts:

For Compact or Standard 12 Bottle Portable Base

Container Support (1502)

For Refrigerated and All Weather Samplers

## What's included?

Bottle(6358) Cap (6355) PTFE Liner (6378)Add Required parts:For Compact or Standard 12 Bottle Portable BaseContainer Support (1502)For Refrigerated and All Weather SamplersContainer Support (1502)Extension Tube (3527)