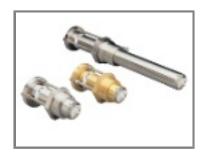

## Finished Sensor, Insertion Type, Brass Tee

**Product #:** F1A13D1T

ZAR Price: Contact Hach

Ships within 1 week

Brass Sleeved PVDF Body with 2-Inch NPT Adapter to fasten into MHF21A0 Ball Valve Assembly, Hot Tap Mounting Style, 6m (20ft) Analog Cable

## **Specifications**

Body material: Brass sleeved PVDF

Cable Length: 20

Mounting: Ball Valve Assembly, Hot Tap

Warranty: 12 months

What's included?: Includes: sensor with 20 ft cable and manual