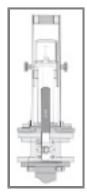

## Ball valve armature for Solitax inline sc and Solitax highline sc, stainless steel

Product #: LZX936

ZAR Price: Contact Hach

Stainless Steel ball valve armature for Solitax inline sc and Solitax highline sc sensors. Retractable usage only possible when pipe is depressurized. Sample may be present.

## **Specifications**

Length: 460 mm installed Material: High Grade Steel

Special Notes: Dimension: Pipe installation fitting for insertion sensors

DN 65 / PN 16 DIN 2633;

Weight: 13.2 kg

What's included?: Stainless Steel armature including gasket. Flange and piece of pipe are not included.

## What's included?

Stainless Steel armature including gasket. Flange and piece of pipe are not included.