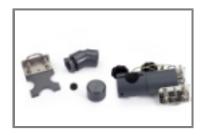

Weight: Lifting part only: 3 kg approx.

What's included?: PVC rail mount kit, see for single components attached instruction sheet.

## What's included?

PVC rail mount kit, see for single components attached instruction sheet.