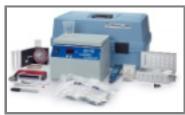

## MEL/P-A Safe Drinking Water Lab

Economical portable lab monitors key water quality parameters plus Total Coliforms and E. Coli (Presence-Absence Method). MEL P/A Safe Drinking Water Lab includes portable incubator, reagent sets, portable long-wave UV lamp, manual and apparatus.

## Consumables only

Choose media and order seperately

Nitrate and Chlorine determined using visual color discs

Portable incubator used to determine total and fecal coliforms directly in the field