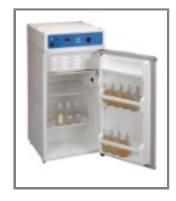

Hach's compact Model 205 BOD incubator exceeds the incubation criteria for biochemical oxygen demand (BOD) analysis, and easily fits under standard lab benches. Digital temperature display with high-limit warning light. Capacity: 59 standard, 300 mL BOD bottles (3.1 ft $^3$ ) or one BODTrak. Internal dimensions are 29.5 x 16 x 15.5 inches (H x W x D). External dimensions are 38 x 18.5 x 19 inches (H x W x D). Temperature Range: 5 - 45 °C (Accuracy: $\pm 0.5$  °C @ 20 °C)