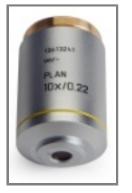

## Plan Objective 10X for Leica DM500

Product #:

2945028

🛕 Hazardous

**OBSOLETE ITEM** This item is no longer available. Items with this mark may be considered hazardous under some shipping conditions.

If necessary, we will change your selected shipping method to accomodate these items.

Each objective is labeled with its magnification, for instance 5x or 100x. However, the magnification of the objective alone does not determine the overall magnification of the microscope. This results from the objective magnification multiplied by the eyepiece magnification (for tube lens 1x). Example: 40x objective x 10x eyepieces = 400x overall magnification. It should be noted, however, that the higher the objective magnification, the lower the visible object field.