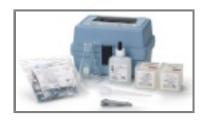

Hypochlorite Kit, Model CN-HR - Drop Count

Utilizing the simple, economical drop count titration method, this kit is used to determine high range hypochlorite solution concentrations (bleach solutions). Range: 5-15%, contains 100 tests.

Simple, economical titration method

Kit contains all required reagents, solutions, and glassware