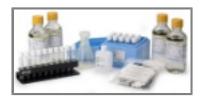

Starter Set for determination of high range boron by the Carmine method.

Hach Method 10252. 2 - 50 mg/L Boron

Set contains BoroVer 3 Reagent Powder Pillows, Sulfuric Acid, Deionized Water, plus an Erlenmeyer flask, 25 reaction tubes and a cooling rack.

## **Specifications**

Application: Boron Testing Range 2: 2 - 50 mg/L B

What's included?: Includes two reagents, deionized water, flask, test tube rack, and 25 vials.

## What's included?

Includes two reagents, deionized water, flask, test tube rack, and 25 vials.