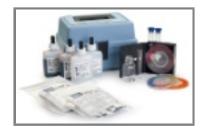

## Test kit, chlorine, hardness, iron & pH, model CN-39WR

Product #: 223002

ZAR Price: Contact Hach Available

A Hazardous

Items with this mark may be considered hazardous under some shipping conditions.

If necessary, we will change your selected shipping method to accomodate these items.

Chlorine, Hardness, Iron, and pH Test Kit combines the most popular water treatment test into one compact kit. The chlorine test is USEPA-accepted for drinking water testing if approved by individual states.

Includes frequently measured water quality parameters in one rugged test kit

Uses simple, economical drop count titration and color disc methods

Tests chlorine (0-3.4 mg/L), hardness (1-20 gpg), iron (0-4 mg/L), and pH (4-10).