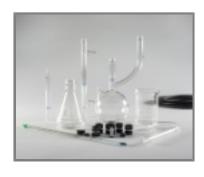

## Fast set-up for sample pretreatment.

Fast set-up for sample pretreatment. This Distillation set includes EPA approved glassware ONLY. Easy to set up because you only receive the parts you need. Illustrated, step-by-step procedures simplify distillation.

\*Heater and support not included.

Distillation set includes all the glassware you need to satisfy EPA distillation requirements

Easy to set up - you only receive the parts you need

Illustrated, step-by-step procedures simplify distillation

## **Specifications**

Quantity: Each 1

What's included?: Distillation flask, J-tube, condenser, drip tube, erlenmeyer flask, and non-Hg thermometer

## What's included?

Distillation flask, J-tube, condenser, drip tube, erlenmeyer flask, and non-Hg thermometer