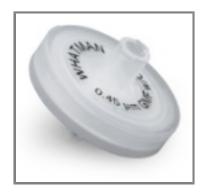

Whatman 25mm disposable filters contain four filtration layers which help reduce blockage and increase volume throughput, allowing you to filter more of your sample in less time while increasing lab efficiency.

1.2µm GD/X. Non-sterile. Female Luer Lock inlet. 150 pk

## **Specifications**

Diameter: 25 mm Pore Size: 1.2  $\mu$ m Quantity: 150 /pk