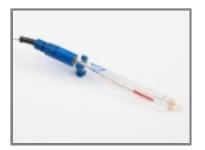

## Sension+ 5202 pH liquid filled combination electrode with screw cap S7 for general use.

**Product #:** ZAR Price: LZW5202.97.0002 Contact Hach

pH liquid electrode (refillable) with ceramic diaphragm. Glass body. Range 0-12 pH, 0 to 80 °C. S7 screw cap.

Large, semi spheric membrane, very robust and fast responding.

This pH electrode is suitable for aqueous media in general. Fast responding due to the robust, large and semi spheric pH membrane.

Fast responding due to large, semi spheric pH membrane.

## Specifications

| Accuracy:            | 0.002 pH with MM340 Meter           |
|----------------------|-------------------------------------|
| Connector:           | Screw cap S7                        |
| Dimensions (D x L) : | 12 mm x 130 mm                      |
| Electrode Type:      | Laboratory                          |
| Filling Solution:    | LZW9500.99 KCl 3M                   |
| Length:              | 130 mm                              |
| Material:            | Sensor Body: Glass                  |
| Parameter:           | pH                                  |
| Probe Junction :     | Ceramic                             |
| Range:               | 0 - 12 pH                           |
| Sensor Type :        | Large, semi-spheric glass membrane. |
| Temperature Range:   | 0 - 80 °C                           |
| Warranty:            | 12 months                           |
|                      |                                     |