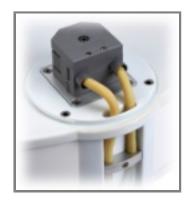

If necessary, we will change your selected shipping method to accomodate these items.

The Reagent Addition Module contains peristaltic pumps used to add reagents as part of a sample preparation process with volume accuracy around 1%. The Reagent Addition Module consists of a peristaltic pump assembly, a reagent addition tip and silicon tubing.