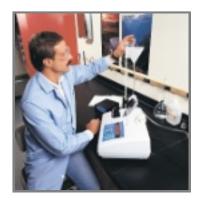

## Manual flow cell kit for 2100N/AN laboratory turbidimeters

Product #: 4744900

ZAR Price: Contact Hach

Ships within 2 weeks

Low-pressure, flow-cell kit allows for a constant optical path.

Obtain colorimetric measurements with Hach spectrophotometers and turbidimeters without individual sample cells. Eliminate errors due to scratched or smudged sample cells. No need for optically matched sample cells. For rapid, convenient processing of large numbers of samples.

## **Specifications**

Includes: Flow-cell stand assembly, flow-cell inlet reservoir, reservoir cover, collection drain assembly,

flow-cell assembly, interconnecting tubing, flow-cell light shield

Sample Volume: 120 mL purge volume